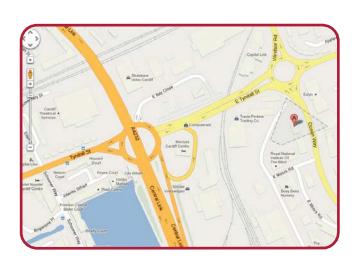

## From M4 Westbound

Exit the M4 at junction 29, signposted A48(M) for Cardiff East/South, continue along A48(M) onto the A48 for approximately 4 miles. Take the 3rd exit off the A48, signposted A4232, Cardiff East and Docks. Staying in the left hand lane take the first exit at the roundabout, move across to the right hand lane immediately and follow the road signposted to the Docks. Carry on straight on over the flyover, take the 2nd exit off the roundabout towards the Docks, follow the road past Tesco Extra on the right. Go straight across the next two mini roundabouts and then turn right at the next. Follow the road around to the right, signposted Through Traffic onto Ocean Way, and at the next roundabout go straight across, continuing down Ocean Way. Take the 3rd turning on the left onto East Moors Road, just before the roundabout. Drive straight on to the T Junction and turn right towards Jewson's. Our office is the last building on the right before the dead end.

## From M4 Eastbound

Exit the M4 at Junction 33, and join the A4232 southbound. Continue on this road until the very end (through the tunnel), and take the first exit at the first roundabout, and the second exit at the second roundabout. From the Central Link take the first exit, and at the roundabout take the third exit. Across the hump bridge, take the third exit at the next roundabout (the Magic roundabout), onto Ocean Way. Our office is the first building on your right - take the first right hand turning, then drive to the bottom of the T Junction. Turn right again, then follow the road around to our car park.

Community Housing Cymru, 2 Ocean Way, Cardiff, CF24 5TG

Telephone: 029 2067 4800