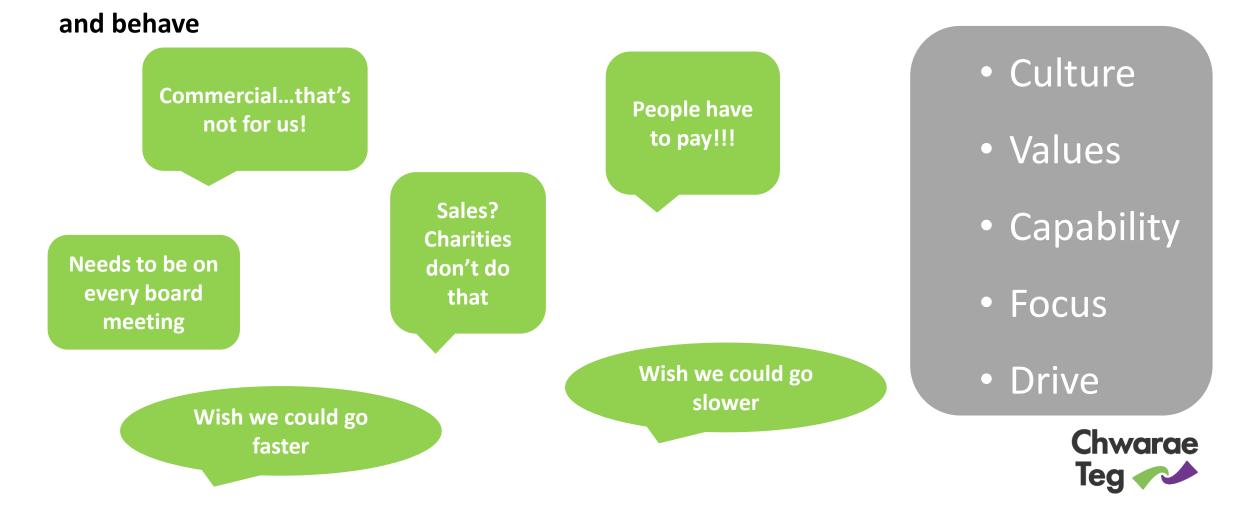

#### Fair Play Employer- How long!

A change of this nature can take 1 to 2 years- so need to start with pace!

**Process steps:** 

This is not a small step but transformation of what you deliver and how you both organise and behave

This is not a small step but transformation of what you deliver and how you both organise