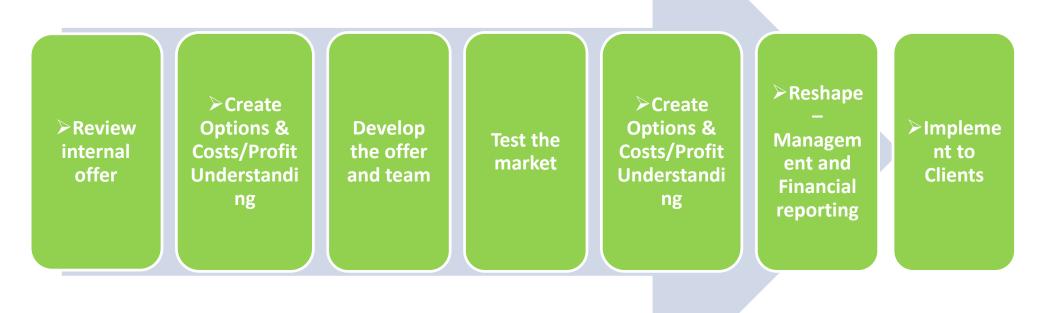

#### Three phase process for new income streams

#### Fair Play Employer- How long!

A change of this nature can take 1 to 2 years- so need to start with pace!

**Process steps:** 

This is not a small step but transformation of what you deliver and how you both organise and behave

This is not a small step but transformation of what you deliver and how you both organise